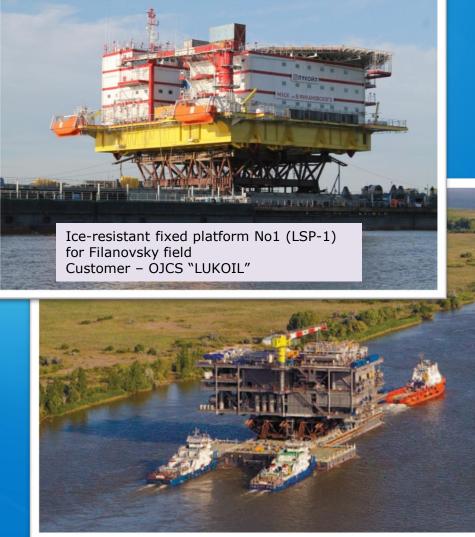

At present Astrakhan ship-building enterprises are engaged in constructing activities of oil fields facilities