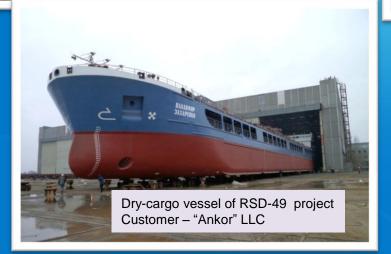

At present Astrakhan ship-building enterprises are engaged in constructing activities of oil fields facilities