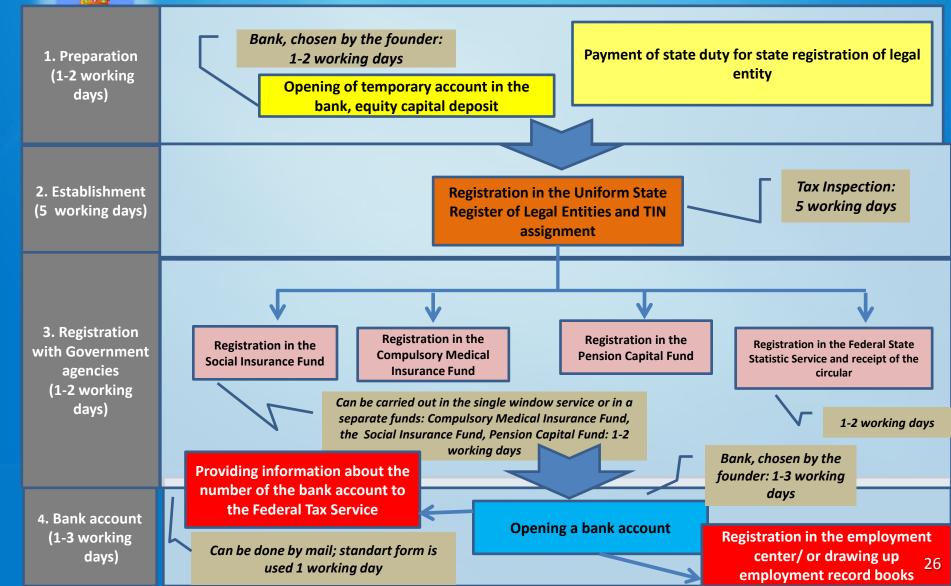

### **Step 1 - REGISTRATION OF LEGAL ENTITY**

### **Step 2 – TO OBTAIN THE SEZ RESIDENT STATUS**

A candidate submits application to obtain the status of resident, businessplan and a set of the necessary documents to a branch of OJSC "SEZ".

The project is considered by the Board of Supervisors.

The project is considered by the Ministry of Economic Development of the Russian Federation

3 days

30 days

3 days

The project is considered by the Expert Council of the Ministry of Economic Development of the Russian Federation

Ministry of Economic Development of the Russian Federation concludes an agreement on activities in the SEZ with the applicant for residency

and a second sec

MY DOC

ENT

Ministry of Economic Development of the Russian Federation issues a SEZ resident certificate certifying the registration of a person as a resident of SEZ