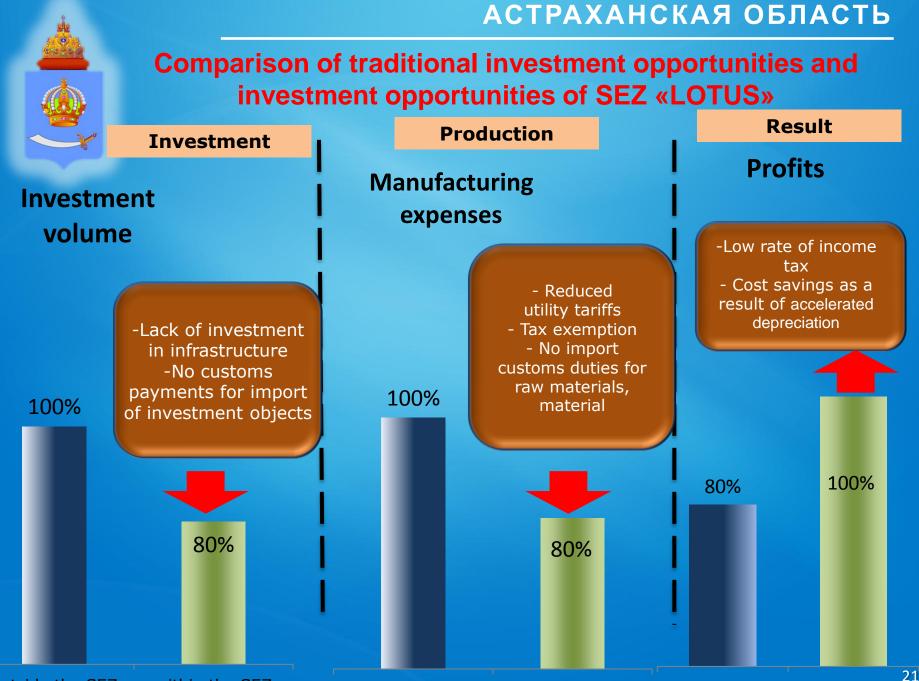

### Acts of the RF legislation on taxes, impairing investors rights are not applicable

The average of cost savings for the residents as a result of tax exemption is equal to 15%.

The SEZ residents can practice mechanism of accelerated depreciation of investment outlay (depreciation factor -2).