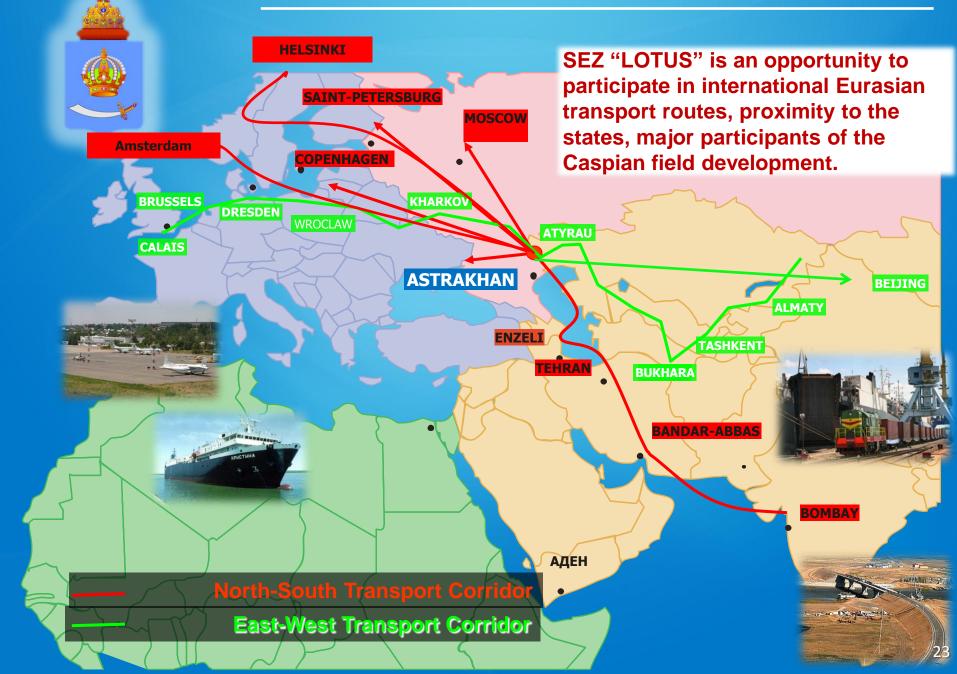

### LOGISTIC CAPABILITIES OF SEZ

#### **HIGHWAY SERVICE**

### Marine AND RIVER PORTS

### **FLIGHT CONNECTION**

5 daily Astrakhan-Moscow-Astrakhan flights