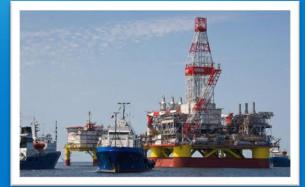

At present Astrakhan ship-building enterprises are engaged in constructing activities of oil fields facilities

# QUALITY OF ASTRAKHAN SHIP-BUILDING

 It is acknowledged by Russian and international classification societies and regulatory authorities:
Russian Maritime Register of Shipping
Russian River Register
American Bureau of Shipping
Norwegian Classification Society
Bureau Veritas
Lloyd's (Britain and Germany)
Rostechnadzor