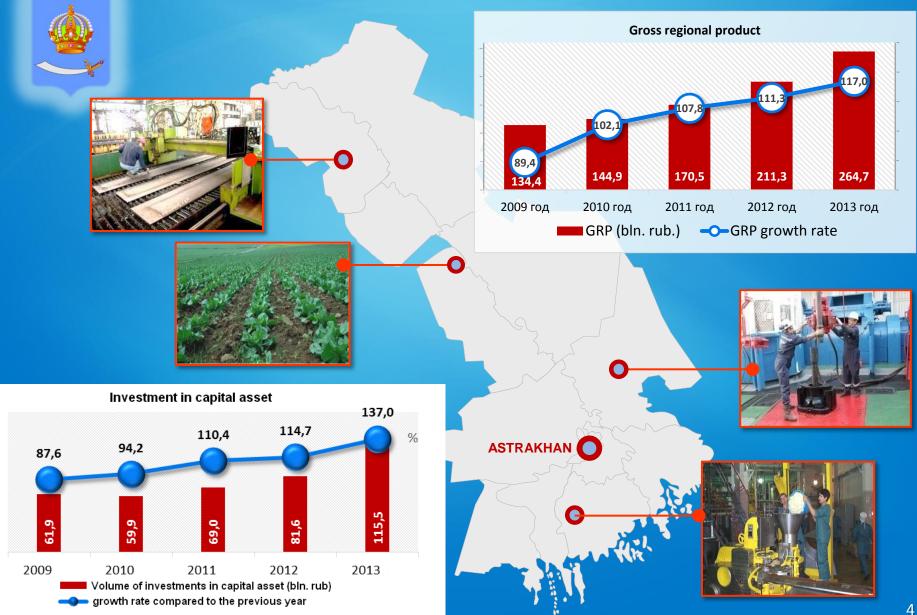

2. To take note of the Astrakhan Region Government's proposal on the construction of innovation, engineering, transport, social and other infrastructure of special economic zone at the expense of the Astrakhan region budget of at least 2455,2 million rubles.

Prime minister Of the Russian Federation

D. Medvedev

Investments in the construction of infrastructure facilities reaches more than 419 million USD