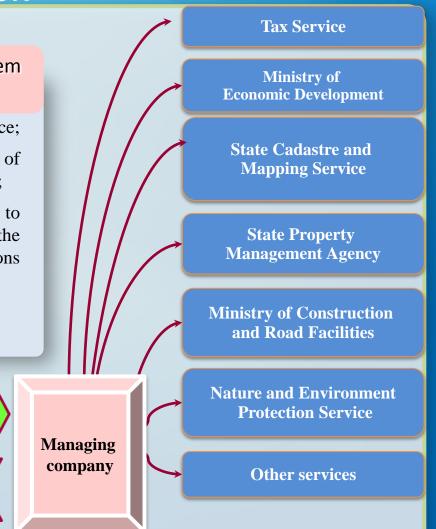

### ESTABLISHMENT OF FAVOURABLE ENVIRONMENT FOR ADMINISTRATION

Administrative mode and "single window" system

- Receiving a complex of state services in one place;
- Opportunity to submission and withdrawal of documents and their approval in electronic form;
- Investors are provided with continuous access to the information on the processing stage of the submitted documents and the managing decisions made on their basis.

Term of paperwork is reduced to 5-30 days. RESIDENT

outside the SEZ within the SEZ

outside the SEZ

within the SEZ

outsede the SEZ within the SEZ  $^{21}$ 

selection of

land plot

registration