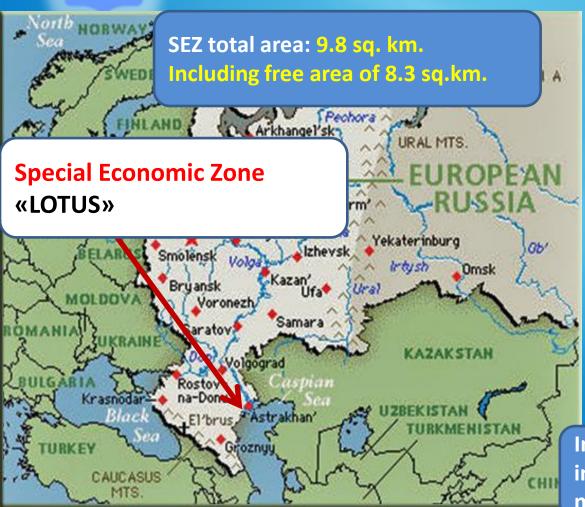

# Special Economic Zone «LOTUS»

The Government of Russian Federation took the decision to create a Special Economic Zone of industrial-production type in the Astrakhan region

#### THE GOVERNMENT OF THE RUSSIAN FEDERATION

GOVERNMENT DECISION

18 November, 2014 № 1214 Moscow

On setting up special economic zone of industrial type in the territory of the municipality «Narimanovskiy district» of Astrakhan region

According to the Federal Law «On Special Economic Zones in the Russian Federation» the Government of the Russian Federation decrees:

 To set up a special economic zone of industrial type (hereinafter special economic zone) in the territory of the municipality «Narimanovskiy district» of Astrakhan region on a land plot as defined in the agreement on setting up the special economic zone.