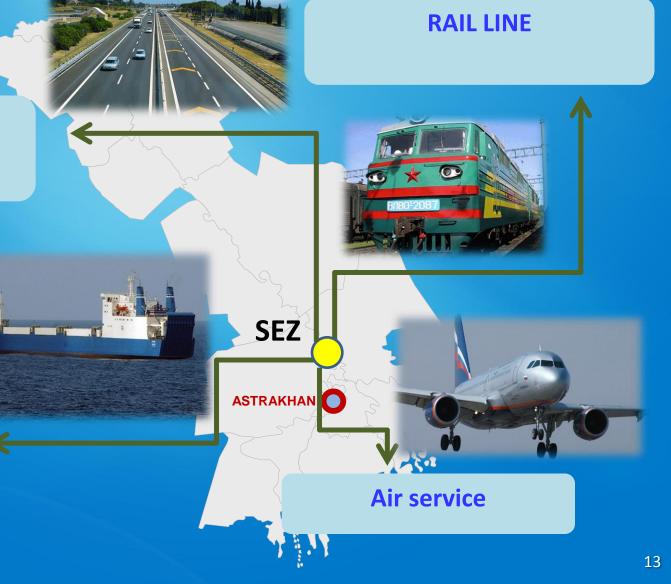

### LOGISTIC CAPABILITIES OF SEZ

#### **HIGHWAY SERVICE**

### Marine AND RIVER PORTS

### **FLIGHT CONNECTION**

5 daily Astrakhan-Moscow-Astrakhan flights

### Flight duration - 2 hours 10 minutes

ASTRAKHAN

#### 40 minutes of drive from the airport

Direct flights are organized to Saint Petersburg, Nizhny Novgorod, Sochi, Mineralnye Vody, Krasnodar, Kazan, Aktau, Istanbul, Barcelona, Saloniki, Bangkok