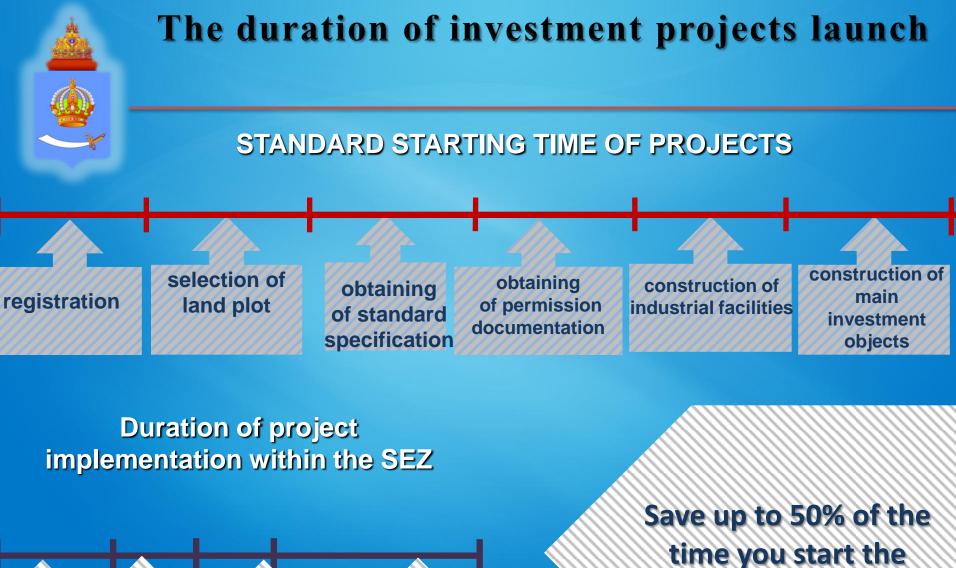

Term of paperwork is reduced to 5-30 days. RESIDENT

outside the SEZ within the SEZ

outside the SEZ

within the SEZ

outsede the SEZ within the SEZ  $^{21}$ 

selection of

land plot

registration

obtaining

of standard

specification

construction of main investment objects

project

Contracts with 17 large companies, ready to place their production facilities in SEZ "LOTUS" are already signed.

### SEZ "LOTUS" - free of charge.

Works on vertical planning will be carried out. All the land plots will be prepared for allocation of industrial objects.

Time saving of project launch is from 3 to 6 months