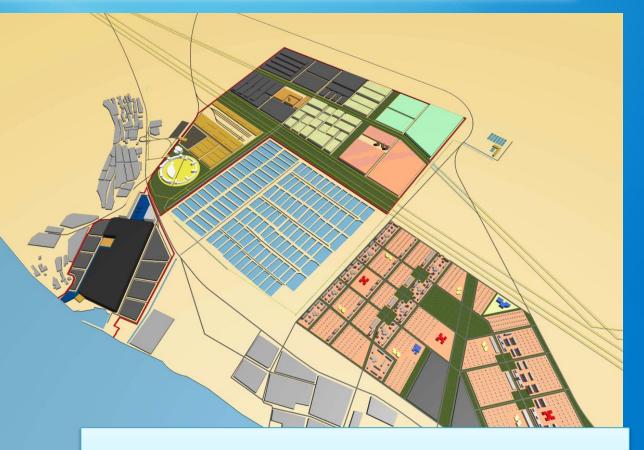

### THE SEZ TERRITORY ZONING

Residential area for 50000 people Total floor-space is 1000000 sq.m. 6 kindergartens 3 schools 1 hospital

1 shopping mall with a cinema

ростные пруды для выра

1 sport and recreation center

Administrative and business zone Research and development centre Business center Exhibition center Hotel Multi-storey car parking Dormitory

Условные обозначения

Автомобильные дороги 2 категорни (четырёхпола

Гранным примегающей

REDENTODIS

C. BOAK

Administrative center

Production and operation base of engineering systems

Fire-engine house 100 mW power generation source

Logistics Customs terminal