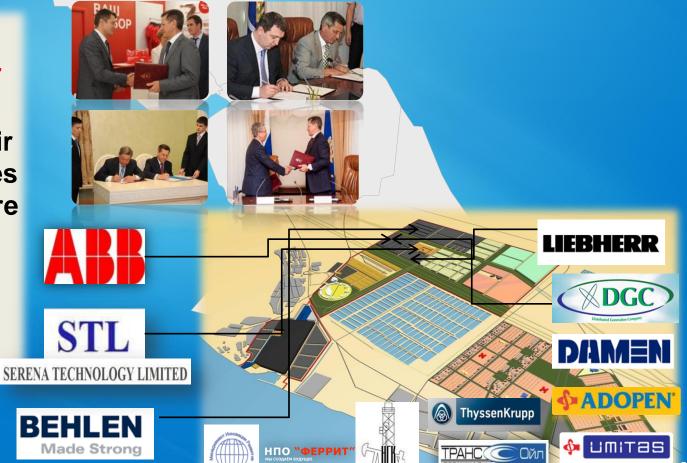

obtaining

of standard

specification

construction of main investment objects

project

Contracts with 17 large companies, ready to place their production facilities in SEZ "LOTUS" are already signed.