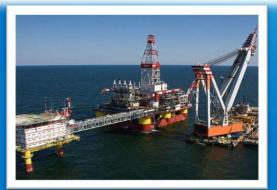

At present Astrakhan ship-building enterprises are engaged in constructing activities of oil fields facilities