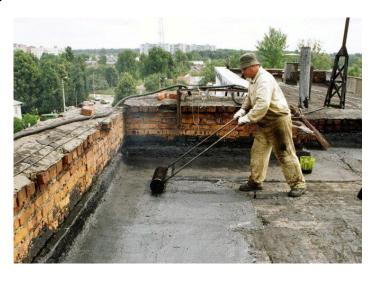

Pavement produced with the use of bitumen powder has a high cracking resistance, strength, plasticity, resistance to rutting, almost zero water absorption and water penetration.

For *roof works* bitumen powder can be used for repair of pap roofs by VIR technology or for isolation roof works.

You can *produce* from bitumen powder *roofing and isolation materials* such as roofing material, mastic, primer.

Bitumen powder is delivered in 700-900kg big-bags by truck, railroad or sea.

We have results of our bitumen powder testing and technical regulation documentation on its application.