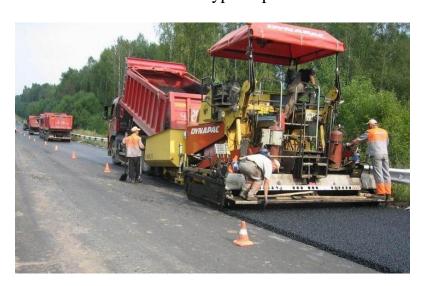

Bitumen powder produced by our company is usually used in road laying, construction and maintenance, though might be used for roof, isolation works and for production of bitumen-containing materials. Using bitumen powder in road construction mixing with asphalt reduces the cost and at the same time doesn't affect the quality of the surface.

Pavement produced with the use of bitumen powder has a high cracking resistance, strength, plasticity, resistance to rutting, almost zero water absorption and water penetration.

For *roof works* bitumen powder can be used for repair of pap roofs by VIR technology or for isolation roof works.