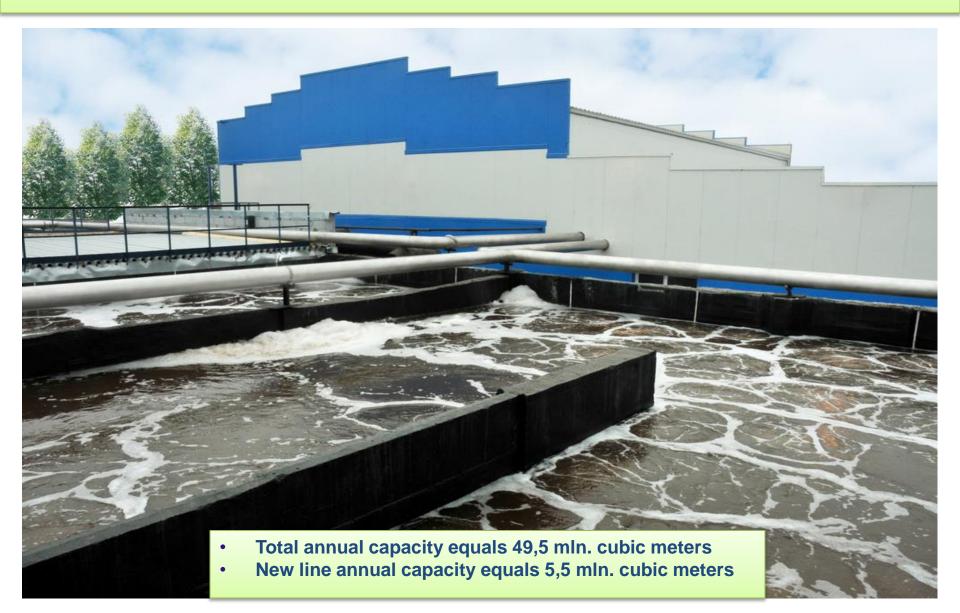

1220 m³ / h         | 800 m³ / h              |
| Waste water purification and treatment facilities | 5 200 m³ / h        | 870 m³ / h              |
| Nitrogen                                          | 200 m³ / h          | 120 m³ / h              |
| Compressed air                                    | 7800 m³ / h         | 2500 m³ / h             |

# **Major Residents & Projects**











Burovik



URALCHIMPLAST







## **Current Projects**







Total investment— 80 mln. rub. Capacity — 2 500 tn/y. Manufacture of adhesive agents and rust inhibitors.





Total investment – 19 bln. rub. Capacity– 600 000 tn/y. Manufacture of methanol





Total investment— 420 mln. rub.

Capacity— 25 000 tn/y.

Manufacture of the foundry & cast resins

## **Biological Water Treatment Units**





# Advantages of Chempark «Tagil» Full range of support services for residents



|                                     | Focus of a |                         |
|-------------------------------------|------------|-------------------------|
| ChemPark                            | Resident   | ChemPark                |
| Ecology                             | R&D        | Repair service          |
| Power generation                    | Marketing  | Infrastructure          |
| Analytics                           | Production | PR                      |
| Safety arrangements and precautions | Troduction | Medical services        |
| Lawyer's services                   | Sales      | Fire protection service |



#### Cooperation with «Skolkovo» technopark









Industrial Trial Units to be