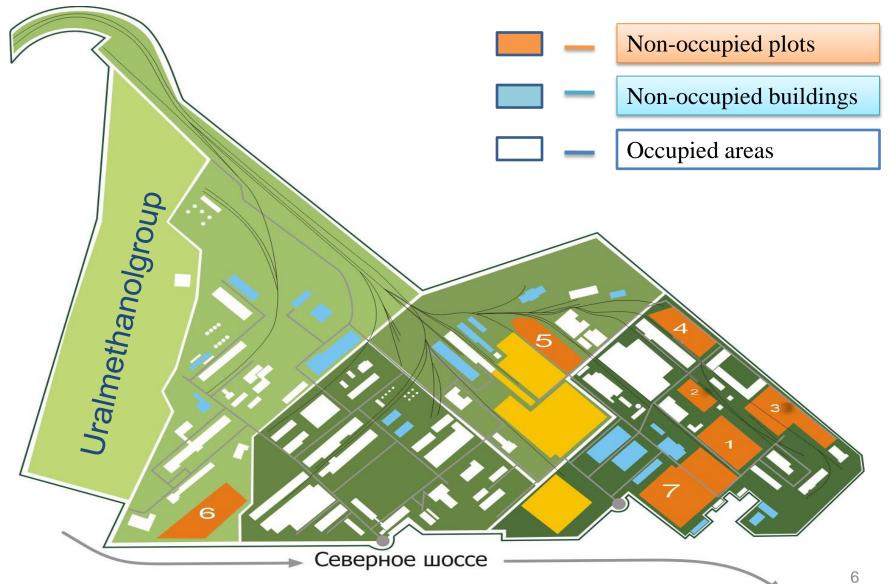

last" that a certificate of state registration.
- The main type of permitted use for the operation of the industrial site with rail tracks, which fully corresponds to the current use of the site.



## **Chempark Infrastructure**



- Various energy resources available on site
- Connection to energy resources supply points free of charge!
- Waste water treatment on owned up-to-date purification system
- Industrial garbage landfill
- Thermal treatment furnaces for chemical runoffs
- On-site truck road system total length about 35 km
- ►On-site railway road system total length about 35 km
- Logistic services and warehouse facilities for raw materials and finished products
- Pipeline connections on site
- Chempark area is under security check







## **Chemical Park Tagil Area Outline**





## **Energy Resources Available on Site**



| Resource Type                                     | Max. Total Capacity | Available Free Capacity |
|---------------------------------------------------|---------------------|-------------------------|
| Natural gas                                       | 40 000 m³ / h       | 25 000 m³ / h           |
| Power supply                                      | 52.5 mW             | 40 mW                   |
| Heat supply (steam)                               | 90 Gcal / h         | 35 Gcal / h             |
| Water supply                                      | 1220 m³ / h         | 800 m³ / h              |
| Waste water purification and treatment facilities | 5 200 m³ / h        | 870 m³ / h              |
| Nitrogen