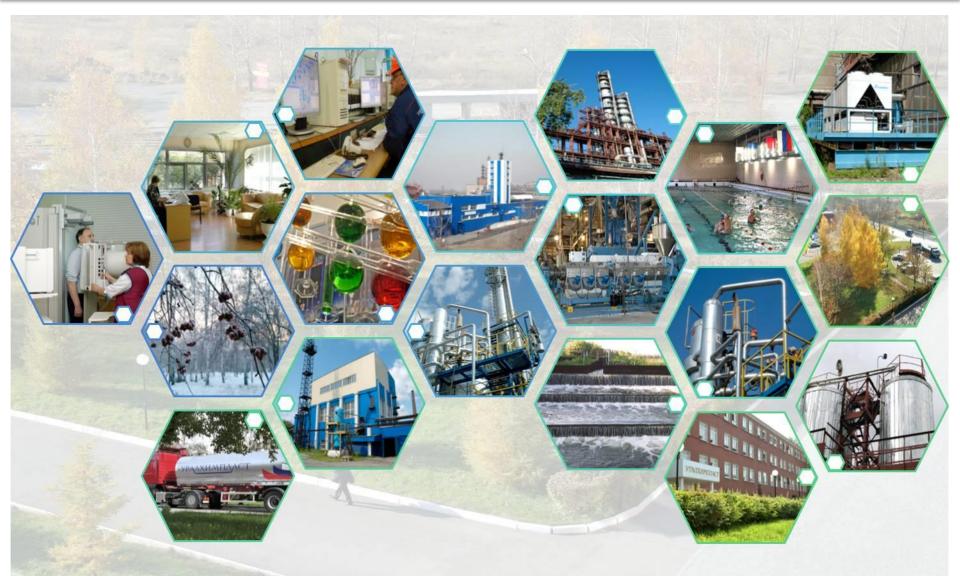

## **Chempark Infrastructure**

- Various energy resources available on site
- Connection to energy resources supply points free of charge!
- Waste water treatment on owned up-to-date purification system
- Industrial garbage landfill
- Thermal treatment furnaces for chemical runoffs
- On-site truck road system total length about 35 km
- ►On-site railway road system total length about 35 km
- Logistic services and warehouse facilities for raw materials and finished products
- Pipeline connections on site
- Chempark area is under security check

## **Chemical Park Tagil Area Outline**