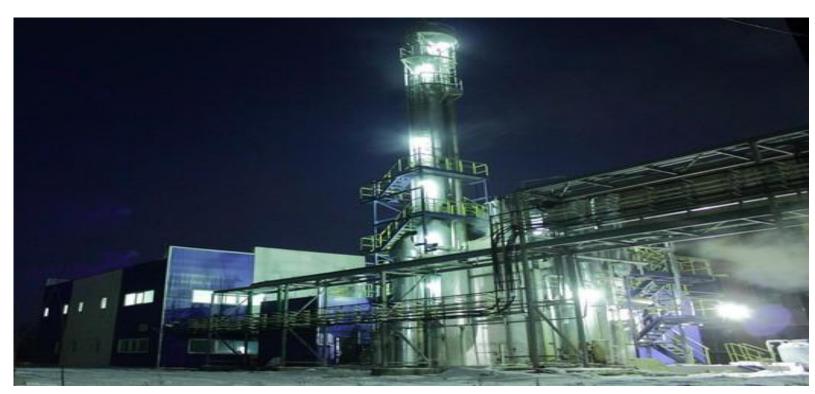

## **Current Projects**

Total investment— 80 mln. rub. Capacity — 2 500 tn/y. Manufacture of adhesive agents and rust inhibitors.

Total investment – 19 bln. rub. Capacity– 600 000 tn/y. Manufacture of methanol