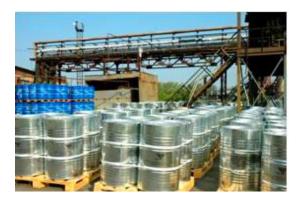

## **Current Projects**

Total investment— 80 mln. rub. Capacity — 2 500 tn/y. Manufacture of adhesive agents and rust inhibitors.

Total investment – 19 bln. rub. Capacity– 600 000 tn/y. Manufacture of methanol