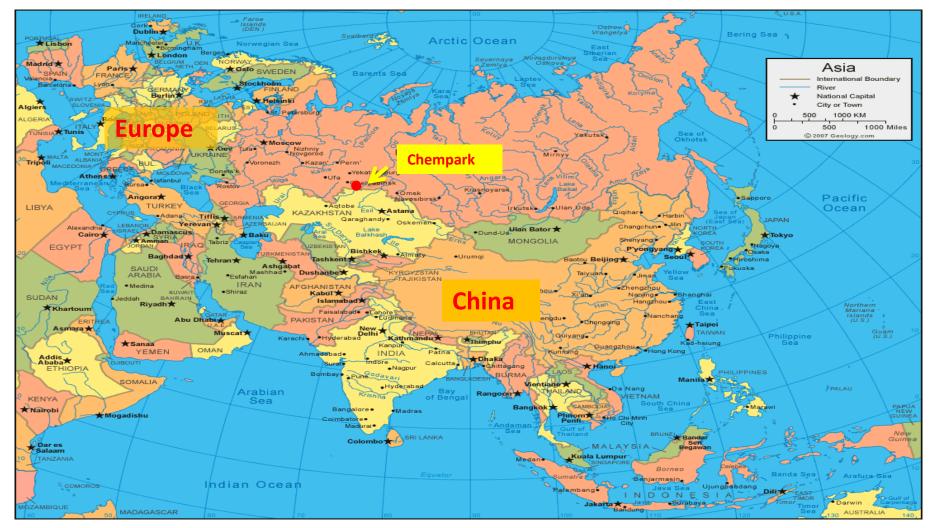

## **Geography and General Info**

- Population of Nizhny Tagil comprises about 390 thousand people.
- Major local and regional industries are ferrous metallurgy, machine building, metalworking and chemical industry.
- The regional and administrative center of Sverdlovsk region Yekaterinburg is located in 146km from Nizhny Tagil.

## **Logistic Connections**

Regional highway P353 to Yekaterinburg – 10 km away from Chempark. Access to federal highway M5.

River harbor in Perm – 370 km away from Nizhny Tagil

Federal Sverdlovsk railway road – 300 meters away from the site

Koltsovo Airport in Yekaterinburg – 140 km away from the site

Customs post "Nizhnetagilsky" - 5km away from the site